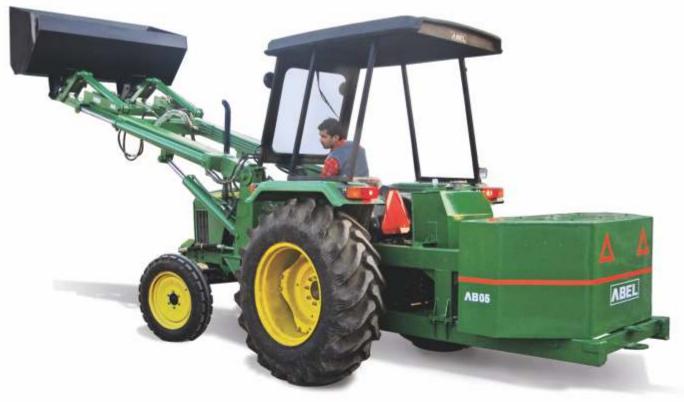

## **AB** 05 SUPER

## FRONT END LOADER TRACTOR ATTACHMENT

Extraordinary Loader Performance: Increased shovel Capacity of 1 cu.m of low weight material like fly ash or husk dumping at 5.8m (19 ft) with high breakout forces gives better loader productivity. Special purpose loader made for better performance & more productivity per hour according to nature of work only.

Long Lasting Structure: ABO5SUPER structures are specially built for special applications with the following key features.

- Reinforced boom
- Heavy duty Structure with extended counter weight.
- $\cdot$  Double chassis design gives lifelong structural durability with ETRA mechanism.
- Long carriage frame.
- Optional air compressor.
- Optional Roof with front glass, fog lights & side view mirrors

Tractor Require: Minimum 55HP with Power Steering, Front tyres -7.50x16, Rear tyres Industrial 16.9x28 & optional –Dual Clutch for Independent Hydraulic.

Independent Hydraulic: Optional, only if tractor inbuilt hydraulic capacity is slow to match higher performance. Optional Air Compressor: Air compressor for cleaning the machine at your working site, increases productivity.